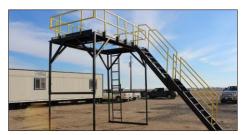

## **Superb safety and functionality**

Our new well head frac stands are height adjustable and have the ability to close around a variety of wellhead sizes. The wellhead hole in the platform is 5' X 6.5' and closes down to a 3' circle. Stairs lead up to a corner of the platform, and an egress ladder is placed on the oposite corner. Platform handrails are foldable for transportation.

- Adjustable height range: 7'10" to 13'5"
- Platform dimensions: 8' X 14'
- Safety handrail height is 41.5"
- Weight of unit is 4,400 lbs.
- 1,500 lbs. weight capacity on platform