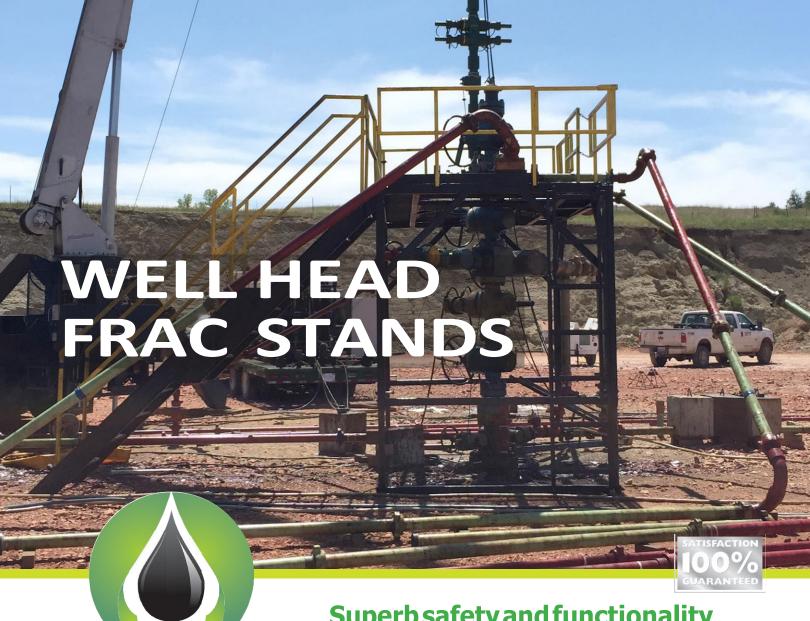

## **Superb safety and functionality**

Our new well head frac stands are height adjustable and have the ability to close around a variety of wellhead sizes. The wellhead hole in the platform is 5' X 6.5' and closes down to a 3' circle. Stairs lead up to a corner of the platform, and an egress ladder is placed on the oposite corner. Platform handrails are foldable for transportation.

- Adjustable height range: 7'10" to 13'5"
- Platform dimensions: 8' X 14'
- Safety handrail height is 41.5"
- Weight of unit is 4,400 lbs.
- 1,500 lbs. weight capacity on platform