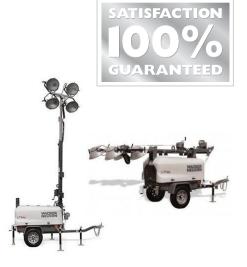

**OPEN-TOP TANK RENTAL** 

FRACSCREEN-OUTSUPPORT

WELL HEAD FRAC STANDS

PIPE RAMP RENTAL

JOB SITE COMBO UNIT

STEAM HEATING SERVICES

**CLEANING SERVICES** 

LIGHT TOWER/GENERATOR RENTAL

### We offer a wide range of services and rental options

NewKota open-top tanks are manufactured to our specifications to achieve the highest operating efficiency available. Frac screen-out packages are available for rent or as a turnkey service complete with our trained operator. Our well head frac stands are height adjustable and have the ability to close around a variety of wellhead sizes. Keep your site traffic moving and your pipes protected with our rugged drive-over pipe ramps. Simplify your operations with our job site combination unit. Protect your business against thousands of dollars in cumulative downtime costs with our economical cleaning, deicing and heating services. Provide light and power with our light tower and generator rental packages.