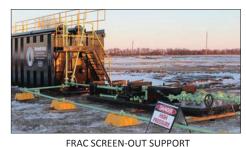

#### We offer a wide range of services and rental options

Newkota flowback operations can adapt to a wide range of operational scenarios. Our open-top tanks are manufactured to our specifications to achieve the highest operating efficiency available. Frac screen-out packages are available for rent or as a turnkey service complete with our trained operator. Our well head frac stands are height adjustable and have the ability to close around a variety of wellhead sizes. Keep your site traffic moving and your pipes protected with our rugged drive-over pipe ramps. Simplify your operations with our job site combination unit. Protect your business against thousands of dollars in cumulative downtime costs with our economical cleaning, deicing and heating services. Provide light and power with our light tower and generator rental packages.