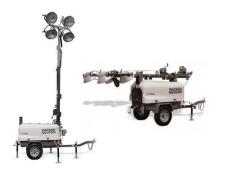

# **Light Tower/Generator Rental**

- 8kw and 20kw available
- Competitive rental rates
- Service and quality guaranteed
- Maintenance and transport packages to fit your needs