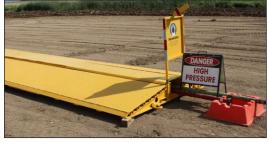

# **Pipe Ramp Rental**

- Safely cover high-pressure lines and flare lines up to 7.5" dia.
- Safety rated for up to 100,000 lbs.
- Clearly marked caution and restriction signs on each ramp
- 15ft, 22ft, and 30ft configurations