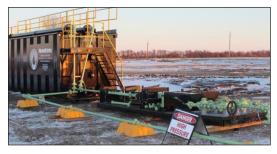

#### **Open-top Tanks**

- Higher capacity 500bbl open-top tanks
- Unique diffuser systems for optimal separation
- Three-stage separation using two weirs
- Velocity-reducing tandem diffusers
- Versatile, multi-point suction system for cleanest fluid removal
- OSHA compliant design with many safety-integrated features

# Frac Screen-out Support

- Rental only or manned for turnkey operation
- 500bbl capacity open top tank and tandem diffusers
- Includes manifold, pipe, fittings, flanges and valves
- OSHA compliant tank with safety integrated line restraint