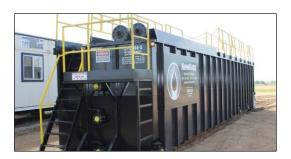

#### **Open-top Tanks**

- Higher capacity 500bbl open-top tanks
- Unique diffuser systems for optimal separation
- Three-stage separation using two weirs
- Velocity-reducing tandem diffusers
- Versatile, multi-point suction system for cleanest fluid removal
- OSHA compliant design with many safety-integrated features

# Frac Screen-out Support

- Rental only or manned for turnkey operation
- 500bbl capacity open top tank and tandem diffusers
- Includes manifold, pipe, fittings, flanges and valves
- OSHA compliant tank with safety integrated line restraint