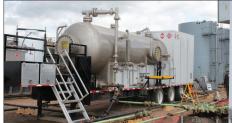

# Portable Three and Four Phase Separation Units

- 40 ft. or 60 ft. flare stacks
- All necessary auxiliary equipment
- Office trailer, communications, email access
- 2" 1502 iron, 5 valve manifold
- V- Cone & Senior Daniels gas metering systems
- 100bbl to 118bbl capacities
- Chemical injection pumps
- Automated fluid & gas controls
- High / Low fluid emergency shutoff switches
- Wellhead emergency shut down valves