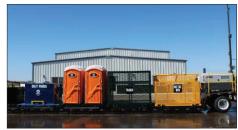

**OPEN-TOP TANK RENTAL** 

FRAC SCREEN-OUT SUPPORT

WELL HEAD FRAC STANDS

PIPE RAMP RENTAL

JOB SITE COMBO UNIT

LIGHT TOWERS

STEAM HEATING SERVICES

**CLEANING SERVICES** 

# We offer a wide range of services and rental options

Newkota flowback operations can adapt to a wide range of operational scenarios. Our open-top tanks are manufactured to our specifications to achieve the highest operating efficiency available. Frac screen-out packages are available for rent or as a turnkey service complete with our trained operator. Our well head frac stands are height adjustable and have the ability to close around a variety of wellhead sizes. Keep your site traffic moving and your pipes protected with our rugged drive-over pipe ramps. Simplify your operations with our job site combination unit. Protect your business against thousands of dollars in cumulative downtime costs with our economical cleaning, deicing and heating services. Provide light and power with our light tower and generator rental packages.