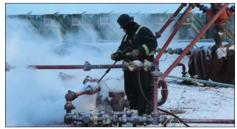

**OPEN-TOP TANK RENTAL** 

FRAC SCREEN-OUT SUPPORT

WELL HEAD FRAC STANDS

PIPE RAMP RENTAL

JOB SITE COMBO UNIT

LIGHT TOWERS

STEAM HEATING SERVICES

**CLEANING SERVICES** 

# We offer a wide range of services and rental options

Newkota flowback operations can adapt to a wide range of operational scenarios. Our open-top tanks are manufactured to our specifications to achieve the highest operating efficiency available. Frac screen-out packages are available for rent or as a turnkey service complete with our trained operator. Our well head frac stands are height adjustable and have the ability to close around a variety of wellhead sizes. Keep your site traffic moving and your pipes protected with our rugged drive-over pipe ramps. Simplify your operations with our job site combination unit. Protect your business against thousands of dollars in cumulative downtime costs with our economical cleaning, deicing and heating services. Provide light and power with our light tower and generator rental packages.