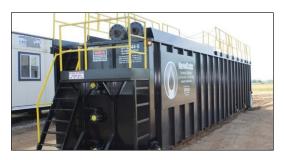

#### **Open-top Tanks**

- Higher capacity 500bbl open-top tanks
- Unique diffuser systems for optimal separation
- Three-stage separation using two weirs
- Velocity-reducing tandem diffusers
- Versatile, multi-point suction system for cleanest fluid removal
- OSHA compliant design with many safety-integrated features

#### Frac Screen-out Support

- Rental only or manned for turnkey operation
- 500bbl capacity open top tank and tandem diffusers
- Includes manifold, pipe, fittings, flanges and valves
- OSHA compliant tank with safety integrated line restraint