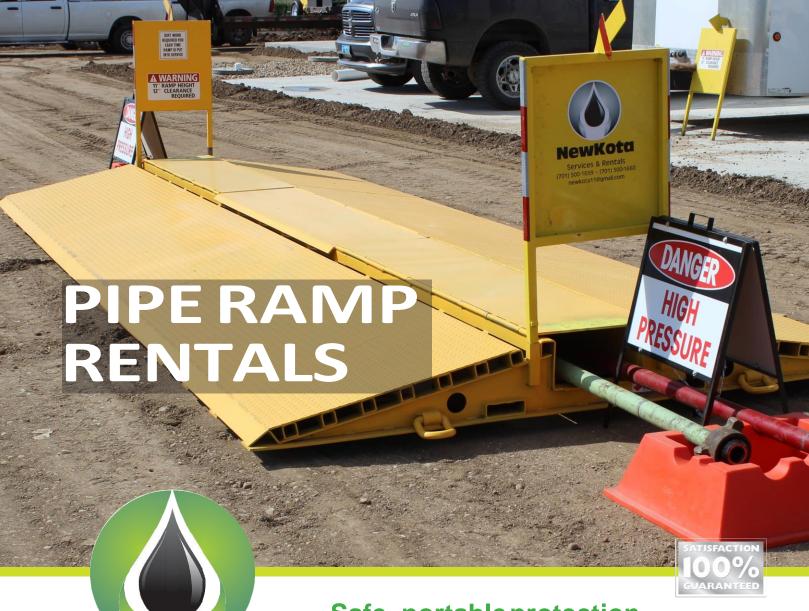

# Safe, portable protection

Keep your site traffic moving and your pipes protected with our rugged drive-over pipe ramps. Choose from our full range of sizes and load capacities. Ideal for lines up to 7.5 inch diameter. All ramps feature clearly marked caution and restriction signs for reduced risk of property damage and personal injury.

- No need to bury lines and risk hidden ruptures
- Safely cover lines, pipe or electrical components up to 7.5 inch dia.
- Clearly marked caution and restriction signs on each ramp
- Safety rated for up to 100,000 lbs.
- 15ft, 22ft, and 30ft configurations