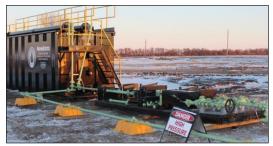

#### **Open-top Tanks**

- Higher capacity 500bbl open-top tanks
- Unique diffuser systems for optimal separation
- Three-stage separation using two weirs
- Velocity-reducing tandem diffusers
- Versatile, multi-point suction system for cleanest fluid removal
- OSHA compliant design with many safety-integrated features

#### Frac Screen-out Support

- Rental only or manned for turnkey operation
- 500bbl capacity open top tank and tandem diffusers
- Includes manifold, pipe, fittings, flanges and valves
- OSHA compliant tank with safety integrated line restraint