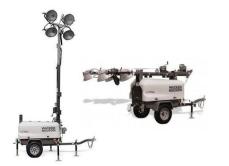

## **Light Tower/Generator Rental**

- 8kw and 20kw available
- Competitive rental rates
- Service and quality guaranteed
- Maintenance and transport packages to fit your needs