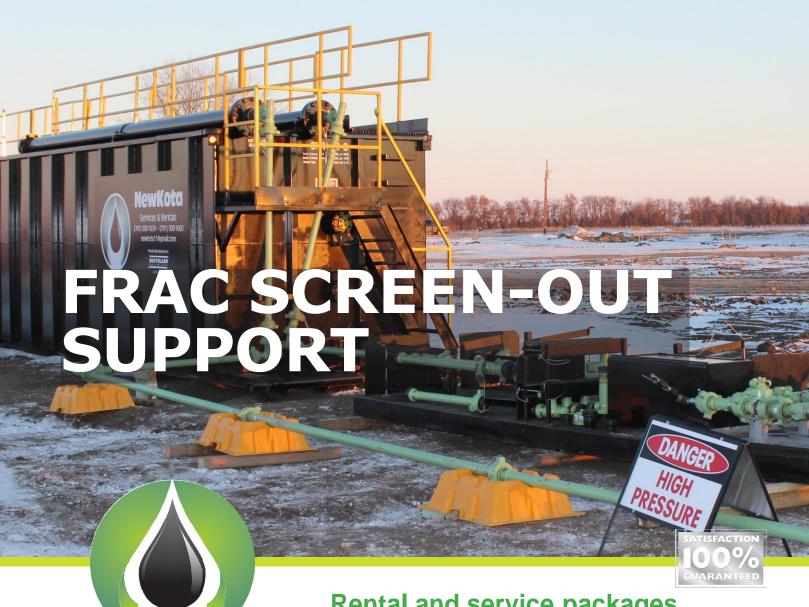

# Rental and service packages

NewKota screen-out packages are available for rent or as a turnkey service complete with our trained operator. Packages feature an open top tank with 500bbl capacity and all that is required to optimally and safely perform. For convenience, a five-valve manifold and 200ft of 1502 iron piping are skid-mounted and integrally delivered with the tank.

- Rental only or manned for turnkey operation
- 500bbl capacity open top tank and tandem diffusers
- Skid mounted 5-valve manifold with 200ft of 2-inch 1502 pipe
- OSHA compliant tank with safety integrated line restraint
- Optional 9-valve manifold and 3-inch pipe
- All required fittings, flanges and valves provided

#### **Open-top Tanks**

- Higher capacity 500bbl open-top tanks
- Unique diffuser systems for optimal separation
- Three-stage separation using two weirs
- Velocity-reducing tandem diffusers
- Versatile, multi-point suction system for cleanest fluid removal
- OSHA compliant design with many safety-integrated features