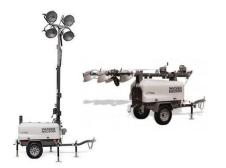

## **Light Tower/Generator Rental**

- 8kw and 20kw available
- Competitive rental rates
- Service and quality guaranteed
- Maintenance and transport packages to fit your needs