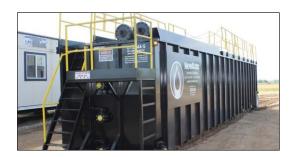

#### **Open-top Tanks**

- Higher capacity 500bbl open-top tanks
- Unique diffuser systems for optimal separation
- Three-stage separation using two weirs
- Velocity-reducing tandem diffusers
- Versatile, multi-point suction system for cleanest fluid removal
- OSHA compliant design with many safety-integrated features