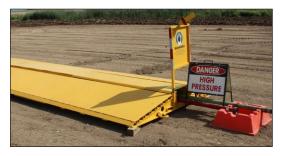

#### **Pipe Ramp Rental**

- Safely cover high-pressure lines and flare lines up to 7.5" dia.
- Safety rated for up to 100,000 lbs.
- Clearly marked caution and restriction signs on each ramp
- 15ft, 22ft, and 30ft configurations