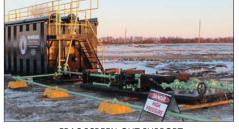

**OPEN-TOP TANK RENTAL** 

PIPE RAMP RENTAL

FRAC SCREEN-OUT SUPPORT

JOB SITE COMBO UNIT

WELL HEAD FRAC STANDS

LIGHT TOWERS

STEAM HEATING SERVICES

CLEANING SERVICES

#### We offer a wide range of services and rental options

Newkota flowback operations can adapt to a wide range of operational scenarios. Our open-top tanks are manufactured to our specifications to achieve the highest operating efficiency available. Frac screen-out packages are available for rent or as a turnkey service complete with our trained operator. Our well head frac stands are height adjustable and have the ability to close around a variety of wellhead sizes. Keep your site traffic moving and your pipes protected with our