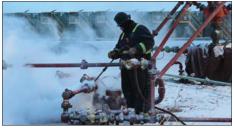

WELLHEAD GREAS SERVICES

# NewKota

Services & Rentals

NewKota offers wellhead valve greasing service. We work with your valve suppliers for proper greasing procedures to ensure the service is performed correctly, safely and with no disruption to customers. We offer greasing before or after a workover or completion, in between stages during a frac or just for your monthly maintenance program. Any valve, any size. All units are fully portable and can service multiple sites in a day.

- Unit sizes range for 18 CFM to 40 CFM
- Fully portable
- 100' of 10,000 psi ½" hose with every unit Can pump 2.4 lbs of grease a minute