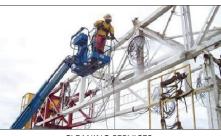

# NewKota

Services & Rentals

NewKota offers wellhead valve greasing service. We work with your valve suppliers for proper greasing procedures to ensure the service is performed correctly, safely and with no disruption to customers. We offer greasing before or after a workover or completion, in between stages during a frac or just for your monthly maintenance program. Any valve, any size. All units are fully portable and can service multiple sites in a day.

- Unit sizes range for 18 CFM to 40 CFM
- Fully portable
- 100' of 10,000 psi ½" hose with every unit Can pump 2.4 lbs of grease a minute